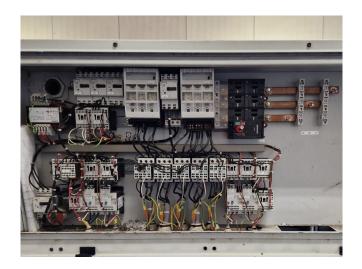

#### **Used Carrier 30 RA 200**

Used Carrier 30 RA 200 air-cooled chiller on Freon type R407C. Complete with 5 Performer SZ185W4PC scroll compressors, brazed heat exchanger as evaporator, condenser with 4 Carrier 3PMA fans - 50 Hz - 925 RPM - 1.8 kW diameter 760 mm, Salmson water pump with TEE QS FS 112M2C-85 N electic motor, expansion vessel, liquid line filters drier and a control cabinet with a Carrier Pro-Dialog Plus. \*All components of this used chiller will be tested on good working, leak free condition (condensing blocks, compressors, fans, control panel, etcetera). Choosing HOSBV means buying with warranty. We perform a industrial cleaning and rust spots will be covered. Also, we can arrange your