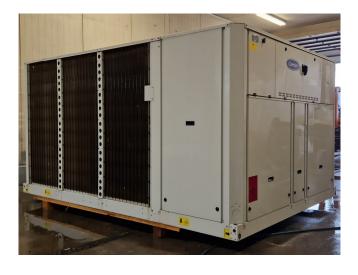

### **Specifications**

| Brand                | Carrier                  |
|----------------------|--------------------------|
| Туре                 | 30 RA 200                |
| Product type         | Air Cooled Chiller       |
| Capacity kW          | 202,0                    |
| Capacity Tons        | 57,4                     |
| Refrigerant          | Freon                    |
| Refrigerant Type     | R 407 C                  |
| Pump                 | /                        |
| Weight in kg.        | 2133 kg                  |
| Sizes                | 3500x2300x1670 mm        |
|                      | (LxWxH)                  |
| Compressor(s) type & | x5 Performer             |
| model                | SZ185W4PC                |
| Display              | Carrier Pro-Dialog Plus  |
| Number of fans       | 4                        |
| Fan specifications   | 50 Hz - 925 RPM - 1,8 kW |
| Remarks              | Y.o.b. 2008              |
|                      |                          |

#### **Used Carrier 30 RA 200**

Used Carrier 30 RA 200 air-cooled chiller on Freon type R407C. Complete with 5 Performer SZ185W4PC scroll compressors, brazed heat exchanger as evaporator, condenser with 4 Carrier 3PMA fans - 50 Hz - 925 RPM - 1.8 kW diameter 760 mm, Salmson water pump with TEE QS FS 112M2C-85 N electic motor, expansion vessel, liquid line filters drier and a control cabinet with a Carrier Pro-Dialog Plus. \*All components of this used chiller will be tested on good working, leak free condition (condensing blocks, compressors, fans, control panel, etcetera). Choosing HOSBV means buying with warranty. We perform a industrial cleaning and rust spots will be covered. Also, we can arrange your