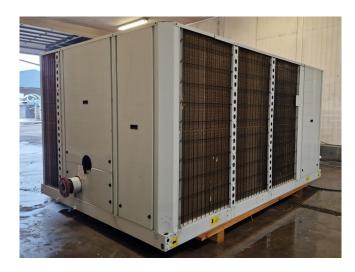

### **Specifications**

| Brand                | Carrier                  |
|----------------------|--------------------------|
| Туре                 | 30 RA 200                |
| Product type         | Air Cooled Chiller       |
| Capacity kW          | 202,0                    |
| Capacity Tons        | 57,4                     |
| Refrigerant          | Freon                    |
| Refrigerant Type     | R 407 C                  |
| Pump                 | /                        |
| Weight in kg.        | 2133 kg                  |
| Sizes                | 3500x2300x1670 mm        |
|                      | (LxWxH)                  |
| Compressor(s) type & | x5 Performer             |
| model                | SZ185W4PC                |
| Display              | Carrier Pro-Dialog Plus  |
| Number of fans       | 4                        |
| Fan specifications   | 50 Hz - 925 RPM - 1,8 kW |
| Remarks              | Y.o.b. 2008              |
|                      |                          |

#### **Used Carrier 30 RA 200**

Used Carrier 30 RA 200 air-cooled chiller on Freon type R407C. Complete with 5 Performer SZ185W4PC scroll compressors, brazed heat exchanger as evaporator, condenser with 4 Carrier 3PMA fans - 50 Hz - 925 RPM - 1.8 kW diameter 760 mm, Salmson water pump with TEE QS FS 112M2C-85 N electic motor, expansion vessel, liquid line filters drier and a control cabinet with a Carrier Pro-Dialog Plus. \*All components of this used chiller will be tested on good working, leak free condition (condensing blocks, compressors, fans, control panel, etcetera). Choosing HOSBV means buying with warranty. We perform a industrial cleaning and rust spots will be covered. Also, we can arrange your