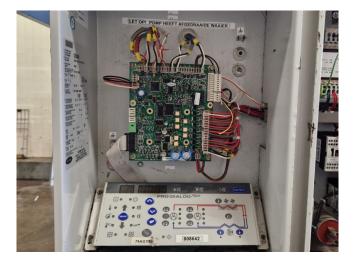

#### **Used Carrier 30 RA 200**

Used Carrier 30 RA 200 air-cooled chiller on Freon type R407C. Complete with 5 Performer SZ185W4PC scroll compressors, brazed heat exchanger as evaporator, condenser with 4 Carrier 3PMA fans - 50 Hz - 925 RPM - 1.8 kW diameter 760 mm, Salmson water pump with TEE QS FS 112M2C-85 N electic motor, expansion vessel, liquid line filters drier and a control cabinet with a Carrier Pro-Dialog Plus. \*All components of this used chiller will be tested on good working, leak free condition (condensing blocks, compressors, fans, control panel, etcetera). Choosing HOSBV means buying with warranty. We perform a industrial cleaning and rust spots will be covered. Also, we can arrange your