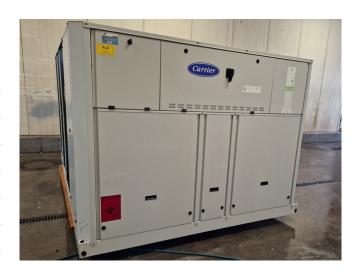

#### **Used Carrier 30 RA 200**

Used Carrier 30 RA 200 air-cooled chiller on Freon type R407C. Complete with 5 Performer SZ185W4PC scroll compressors, brazed heat exchanger as evaporator, condenser with 4 Carrier 3PMA fans - 50 Hz - 925 RPM - 1.8 kW diameter 760 mm, Salmson water pump with TEE QS FS 112M2C-85 N electic motor, expansion vessel, liquid line filters drier and a control cabinet with a Carrier Pro-Dialog Plus. \*All components of this used chiller will be tested on good working, leak free condition (condensing blocks, compressors, fans, control panel, etcetera). Choosing HOSBV means buying with warranty. We perform a industrial cleaning and rust spots will be covered. Also, we can arrange your