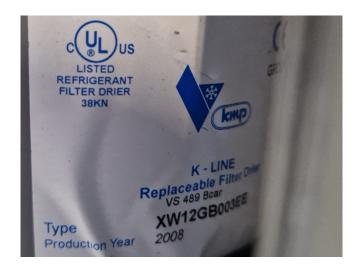

### **Specifications**

| Brand                | Carrier                  |
|----------------------|--------------------------|
| Туре                 | 30 RA 200                |
| Product type         | Air Cooled Chiller       |
| Capacity kW          | 202,0                    |
| Capacity Tons        | 57,4                     |
| Refrigerant          | Freon                    |
| Refrigerant Type     | R 407 C                  |
| Pump                 | /                        |
| Weight in kg.        | 2133 kg                  |
| Sizes                | 3500x2300x1670 mm        |
|                      | (LxWxH)                  |
| Compressor(s) type & | x5 Performer             |
| model                | SZ185W4PC                |
| Display              | Carrier Pro-Dialog Plus  |
| Number of fans       | 4                        |
| Fan specifications   | 50 Hz - 925 RPM - 1,8 kW |
| Remarks              | Y.o.b. 2008              |
|                      |                          |

#### **Used Carrier 30 RA 200**

Used Carrier 30 RA 200 air-cooled chiller on Freon type R407C. Complete with 5 Performer SZ185W4PC scroll compressors, brazed heat exchanger as evaporator, condenser with 4 Carrier 3PMA fans - 50 Hz - 925 RPM - 1.8 kW diameter 760 mm, Salmson water pump with TEE QS FS 112M2C-85 N electic motor, expansion vessel, liquid line filters drier and a control cabinet with a Carrier Pro-Dialog Plus. \*All components of this used chiller will be tested on good working, leak free condition (condensing blocks, compressors, fans, control panel, etcetera). Choosing HOSBV means buying with warranty. We perform a industrial cleaning and rust spots will be covered. Also, we can arrange your