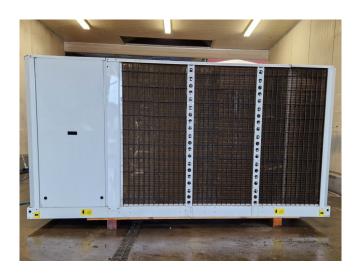

#### **Used Carrier 30 RA 200**

Used Carrier 30 RA 200 air-cooled chiller on Freon type R407C. Complete with 5 Performer SZ185W4PC scroll compressors, brazed heat exchanger as evaporator, condenser with 4 Carrier 3PMA fans - 50 Hz - 925 RPM - 1.8 kW diameter 760 mm, Salmson water pump with TEE QS FS 112M2C-85 N electic motor, expansion vessel, liquid line filters drier and a control cabinet with a Carrier Pro-Dialog Plus. \*All components of this used chiller will be tested on good working, leak free condition (condensing blocks, compressors, fans, control panel, etcetera). Choosing HOSBV means buying with warranty. We perform a industrial cleaning and rust spots will be covered. Also, we can arrange your