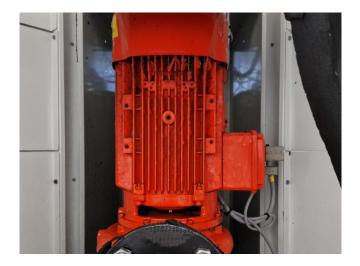

#### **Used Carrier 30 RA 200**

Used Carrier 30 RA 200 air-cooled chiller on Freon type R407C. Complete with 5 Performer SZ185W4PC scroll compressors, brazed heat exchanger as evaporator, condenser with 4 Carrier 3PMA fans - 50 Hz - 925 RPM - 1.8 kW diameter 760 mm, Salmson water pump with TEE QS FS 112M2C-85 N electic motor, expansion vessel, liquid line filters drier and a control cabinet with a Carrier Pro-Dialog Plus. \*All components of this used chiller will be tested on good working, leak free condition (condensing blocks, compressors, fans, control panel, etcetera). Choosing HOSBV means buying with warranty. We perform a industrial cleaning and rust spots will be covered. Also, we can arrange your