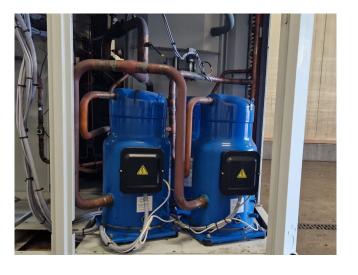

### **Specifications**

| Brand                | Carrier                  |
|----------------------|--------------------------|
| Туре                 | 30 RA 200                |
| Product type         | Air Cooled Chiller       |
| Capacity kW          | 202,0                    |
| Capacity Tons        | 57,4                     |
| Refrigerant          | Freon                    |
| Refrigerant Type     | R 407 C                  |
| Pump                 | /                        |
| Weight in kg.        | 2133 kg                  |
| Sizes                | 3500x2300x1670 mm        |
|                      | (LxWxH)                  |
| Compressor(s) type & | x5 Performer             |
| model                | SZ185W4PC                |
| Display              | Carrier Pro-Dialog Plus  |
| Number of fans       | 4                        |
| Fan specifications   | 50 Hz - 925 RPM - 1,8 kW |
| Remarks              | Y.o.b. 2008              |
|                      |                          |

#### **Used Carrier 30 RA 200**

Used Carrier 30 RA 200 air-cooled chiller on Freon type R407C. Complete with 5 Performer SZ185W4PC scroll compressors, brazed heat exchanger as evaporator, condenser with 4 Carrier 3PMA fans - 50 Hz - 925 RPM - 1.8 kW diameter 760 mm, Salmson water pump with TEE QS FS 112M2C-85 N electic motor, expansion vessel, liquid line filters drier and a control cabinet with a Carrier Pro-Dialog Plus. \*All components of this used chiller will be tested on good working, leak free condition (condensing blocks, compressors, fans, control panel, etcetera). Choosing HOSBV means buying with warranty. We perform a industrial cleaning and rust spots will be covered. Also, we can arrange your