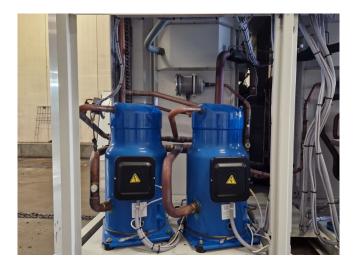

### **Specifications**

| Brand                | Carrier                  |
|----------------------|--------------------------|
| Туре                 | 30 RA 200                |
| Product type         | Air Cooled Chiller       |
| Capacity kW          | 202,0                    |
| Capacity Tons        | 57,4                     |
| Refrigerant          | Freon                    |
| Refrigerant Type     | R 407 C                  |
| Pump                 | /                        |
| Weight in kg.        | 2133 kg                  |
| Sizes                | 3500x2300x1670 mm        |
|                      | (LxWxH)                  |
| Compressor(s) type & | x5 Performer             |
| model                | SZ185W4PC                |
| Display              | Carrier Pro-Dialog Plus  |
| Number of fans       | 4                        |
| Fan specifications   | 50 Hz - 925 RPM - 1,8 kW |
| Remarks              | Y.o.b. 2008              |
|                      |                          |

#### **Used Carrier 30 RA 200**

Used Carrier 30 RA 200 air-cooled chiller on Freon type R407C. Complete with 5 Performer SZ185W4PC scroll compressors, brazed heat exchanger as evaporator, condenser with 4 Carrier 3PMA fans - 50 Hz - 925 RPM - 1.8 kW diameter 760 mm, Salmson water pump with TEE QS FS 112M2C-85 N electic motor, expansion vessel, liquid line filters drier and a control cabinet with a Carrier Pro-Dialog Plus. \*All components of this used chiller will be tested on good working, leak free condition (condensing blocks, compressors, fans, control panel, etcetera). Choosing HOSBV means buying with warranty. We perform a industrial cleaning and rust spots will be covered. Also, we can arrange your