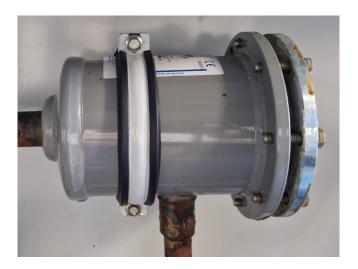

#### **Used Carrier 30 RA 200**

Used Carrier 30 RA 200 air-cooled chiller on Freon type R407C. Complete with 5 Performer SZ185W4PC scroll compressors, brazed heat exchanger as evaporator, condenser with 4 Carrier 3PMA fans - 50 Hz - 925 RPM - 1.8 kW diameter 760 mm, Salmson water pump with TEE QS FS 112M2C-85 N electic motor, expansion vessel, liquid line filters drier and a control cabinet with a Carrier Pro-Dialog Plus. \*All components of this used chiller will be tested on good working, leak free condition (condensing blocks, compressors, fans, control panel, etcetera). Choosing HOSBV means buying with warranty. We perform a industrial cleaning and rust spots will be covered. Also, we can arrange your