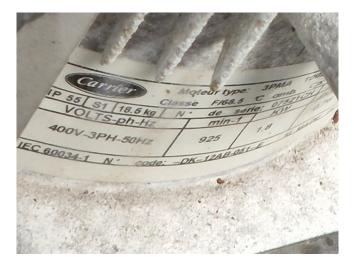

### **Specifications**

| Brand                | Carrier                  |
|----------------------|--------------------------|
| Туре                 | 30 RA 200                |
| Product type         | Air Cooled Chiller       |
| Capacity kW          | 202,0                    |
| Capacity Tons        | 57,4                     |
| Refrigerant          | Freon                    |
| Refrigerant Type     | R 407 C                  |
| Pump                 | /                        |
| Weight in kg.        | 2133 kg                  |
| Sizes                | 3500x2300x1670 mm        |
|                      | (LxWxH)                  |
| Compressor(s) type & | x5 Performer             |
| model                | SZ185W4PC                |
| Display              | Carrier Pro-Dialog Plus  |
| Number of fans       | 4                        |
| Fan specifications   | 50 Hz - 925 RPM - 1,8 kW |
| Remarks              | Y.o.b. 2008              |
|                      |                          |

#### **Used Carrier 30 RA 200**

Used Carrier 30 RA 200 air-cooled chiller on Freon type R407C. Complete with 5 Performer SZ185W4PC scroll compressors, brazed heat exchanger as evaporator, condenser with 4 Carrier 3PMA fans - 50 Hz - 925 RPM - 1.8 kW diameter 760 mm, Salmson water pump with TEE QS FS 112M2C-85 N electic motor, expansion vessel, liquid line filters drier and a control cabinet with a Carrier Pro-Dialog Plus. \*All components of this used chiller will be tested on good working, leak free condition (condensing blocks, compressors, fans, control panel, etcetera). Choosing HOSBV means buying with warranty. We perform a industrial cleaning and rust spots will be covered. Also, we can arrange your