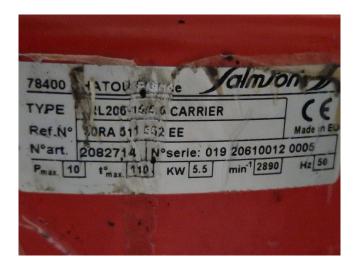

#### **Used Carrier 30 RA 200**

Used Carrier 30 RA 200 air-cooled chiller on Freon type R407C. Complete with 5 Performer SZ185W4PC scroll compressors, brazed heat exchanger as evaporator, condenser with 4 Carrier 3PMA fans - 50 Hz - 925 RPM - 1.8 kW diameter 760 mm, Salmson water pump with TEE QS FS 112M2C-85 N electic motor, expansion vessel, liquid line filters drier and a control cabinet with a Carrier Pro-Dialog Plus. \*All components of this used chiller will be tested on good working, leak free condition (condensing blocks, compressors, fans, control panel, etcetera). Choosing HOSBV means buying with warranty. We perform a industrial cleaning and rust spots will be covered. Also, we can arrange your