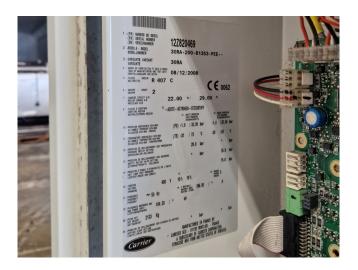

### **Specifications**

| Brand                | Carrier                  |
|----------------------|--------------------------|
| Туре                 | 30 RA 200                |
| Product type         | Air Cooled Chiller       |
| Capacity kW          | 202,0                    |
| Capacity Tons        | 57,4                     |
| Refrigerant          | Freon                    |
| Refrigerant Type     | R 407 C                  |
| Pump                 | /                        |
| Weight in kg.        | 2133 kg                  |
| Sizes                | 3500x2300x1670 mm        |
|                      | (LxWxH)                  |
| Compressor(s) type & | x5 Performer             |
| model                | SZ185W4PC                |
| Display              | Carrier Pro-Dialog Plus  |
| Number of fans       | 4                        |
| Fan specifications   | 50 Hz - 925 RPM - 1,8 kW |
| Remarks              | Y.o.b. 2008              |
|                      |                          |