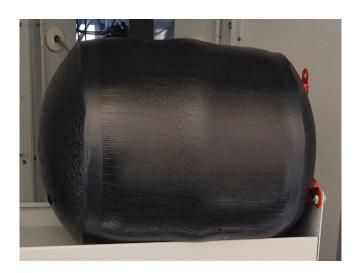

#### **Used Carrier 30 RA 200**

Used Carrier 30 RA 200 air-cooled chiller on Freon type R407C. Complete with 5 Performer SZ185W4PC scroll compressors, brazed heat exchanger as evaporator, condenser with 4 Carrier 3PMA fans - 50 Hz - 925 RPM - 1.8 kW diameter 760 mm, Salmson water pump with TEE QS FS 112M2C-85 N electic motor, expansion vessel, liquid line filters drier and a control cabinet with a Carrier Pro-Dialog Plus. \*All components of this used chiller will be tested on good working, leak free condition (condensing blocks, compressors, fans, control panel, etcetera). Choosing HOSBV means buying with warranty. We perform a industrial cleaning and rust spots will be covered. Also, we can arrange your