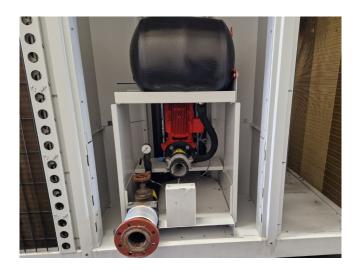

#### **Used Carrier 30 RA 200**

Used Carrier 30 RA 200 air-cooled chiller on Freon type R407C. Complete with 5 Performer SZ185W4PC scroll compressors, brazed heat exchanger as evaporator, condenser with 4 Carrier 3PMA fans - 50 Hz - 925 RPM - 1.8 kW diameter 760 mm, Salmson water pump with TEE QS FS 112M2C-85 N electic motor, expansion vessel, liquid line filters drier and a control cabinet with a Carrier Pro-Dialog Plus. \*All components of this used chiller will be tested on good working, leak free condition (condensing blocks, compressors, fans, control panel, etcetera). Choosing HOSBV means buying with warranty. We perform a industrial cleaning and rust spots will be covered. Also, we can arrange your