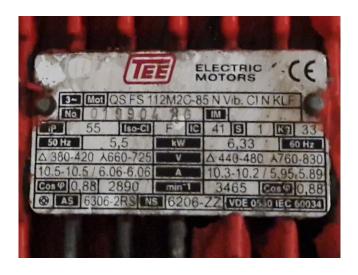

#### **Used Carrier 30 RA 200**

Used Carrier 30 RA 200 air-cooled chiller on Freon type R407C. Complete with 5 Performer SZ185W4PC scroll compressors, brazed heat exchanger as evaporator, condenser with 4 Carrier 3PMA fans - 50 Hz - 925 RPM - 1.8 kW diameter 760 mm, Salmson water pump with TEE QS FS 112M2C-85 N electic motor, expansion vessel, liquid line filters drier and a control cabinet with a Carrier Pro-Dialog Plus. \*All components of this used chiller will be tested on good working, leak free condition (condensing blocks, compressors, fans, control panel, etcetera). Choosing HOSBV means buying with warranty. We perform a industrial cleaning and rust spots will be covered. Also, we can arrange your