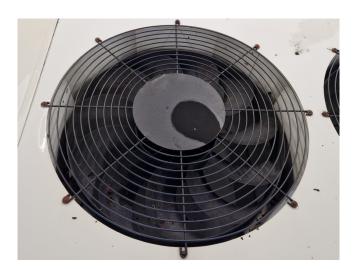

#### **Used Carrier 30 RA 200**

Used Carrier 30 RA 200 air-cooled chiller on Freon type R407C. Complete with 5 Performer SZ185W4PC scroll compressors, brazed heat exchanger as evaporator, condenser with 4 Carrier 3PMA fans - 50 Hz - 925 RPM - 1.8 kW diameter 760 mm, Salmson water pump with TEE QS FS 112M2C-85 N electic motor, expansion vessel, liquid line filters drier and a control cabinet with a Carrier Pro-Dialog Plus. \*All components of this used chiller will be tested on good working, leak free condition (condensing blocks, compressors, fans, control panel, etcetera). Choosing HOSBV means buying with warranty. We perform a industrial cleaning and rust spots will be covered. Also, we can arrange your