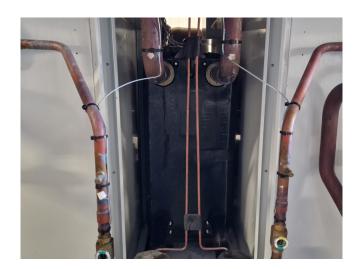

#### **Used Carrier 30 RA 200**

Used Carrier 30 RA 200 air-cooled chiller on Freon type R407C. Complete with 5 Performer SZ185W4PC scroll compressors, brazed heat exchanger as evaporator, condenser with 4 Carrier 3PMA fans - 50 Hz - 925 RPM - 1.8 kW diameter 760 mm, Salmson water pump with TEE QS FS 112M2C-85 N electic motor, expansion vessel, liquid line filters drier and a control cabinet with a Carrier Pro-Dialog Plus. \*All components of this used chiller will be tested on good working, leak free condition (condensing blocks, compressors, fans, control panel, etcetera). Choosing HOSBV means buying with warranty. We perform a industrial cleaning and rust spots will be covered. Also, we can arrange your