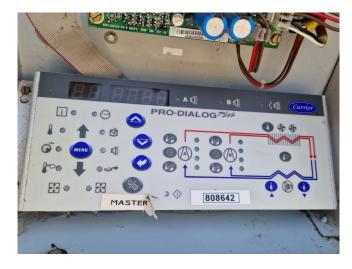

### **Specifications**

| Brand                | Carrier                  |
|----------------------|--------------------------|
| Туре                 | 30 RA 200                |
| Product type         | Air Cooled Chiller       |
| Capacity kW          | 202,0                    |
| Capacity Tons        | 57,4                     |
| Refrigerant          | Freon                    |
| Refrigerant Type     | R 407 C                  |
| Pump                 | /                        |
| Weight in kg.        | 2133 kg                  |
| Sizes                | 3500x2300x1670 mm        |
|                      | (LxWxH)                  |
| Compressor(s) type & | x5 Performer             |
| model                | SZ185W4PC                |
| Display              | Carrier Pro-Dialog Plus  |
| Number of fans       | 4                        |
| Fan specifications   | 50 Hz - 925 RPM - 1,8 kW |
| Remarks              | Y.o.b. 2008              |
|                      |                          |

#### **Used Carrier 30 RA 200**

Used Carrier 30 RA 200 air-cooled chiller on Freon type R407C. Complete with 5 Performer SZ185W4PC scroll compressors, brazed heat exchanger as evaporator, condenser with 4 Carrier 3PMA fans - 50 Hz - 925 RPM - 1.8 kW diameter 760 mm, Salmson water pump with TEE QS FS 112M2C-85 N electic motor, expansion vessel, liquid line filters drier and a control cabinet with a Carrier Pro-Dialog Plus. \*All components of this used chiller will be tested on good working, leak free condition (condensing blocks, compressors, fans, control panel, etcetera). Choosing HOSBV means buying with warranty. We perform a industrial cleaning and rust spots will be covered. Also, we can arrange your