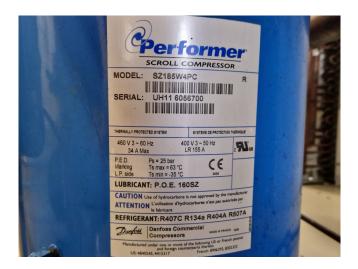

### **Specifications**

| Brand                | Carrier                  |
|----------------------|--------------------------|
| Туре                 | 30 RA 200                |
| Product type         | Air Cooled Chiller       |
| Capacity kW          | 202,0                    |
| Capacity Tons        | 57,4                     |
| Refrigerant          | Freon                    |
| Refrigerant Type     | R 407 C                  |
| Pump                 | /                        |
| Weight in kg.        | 2133 kg                  |
| Sizes                | 3500x2300x1670 mm        |
|                      | (LxWxH)                  |
| Compressor(s) type & | x5 Performer             |
| model                | SZ185W4PC                |
| Display              | Carrier Pro-Dialog Plus  |
| Number of fans       | 4                        |
| Fan specifications   | 50 Hz - 925 RPM - 1,8 kW |
| Remarks              | Y.o.b. 2008              |
|                      |                          |

#### **Used Carrier 30 RA 200**

Used Carrier 30 RA 200 air-cooled chiller on Freon type R407C. Complete with 5 Performer SZ185W4PC scroll compressors, brazed heat exchanger as evaporator, condenser with 4 Carrier 3PMA fans - 50 Hz - 925 RPM - 1.8 kW diameter 760 mm, Salmson water pump with TEE QS FS 112M2C-85 N electic motor, expansion vessel, liquid line filters drier and a control cabinet with a Carrier Pro-Dialog Plus. \*All components of this used chiller will be tested on good working, leak free condition (condensing blocks, compressors, fans, control panel, etcetera). Choosing HOSBV means buying with warranty. We perform a industrial cleaning and rust spots will be covered. Also, we can arrange your