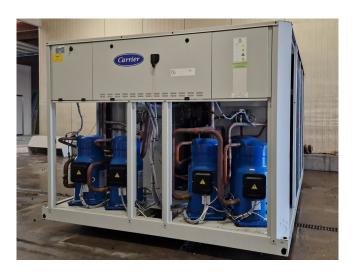

### **Specifications**

| Brand                | Carrier                  |
|----------------------|--------------------------|
| Туре                 | 30 RA 200                |
| Product type         | Air Cooled Chiller       |
| Capacity kW          | 202,0                    |
| Capacity Tons        | 57,4                     |
| Refrigerant          | Freon                    |
| Refrigerant Type     | R 407 C                  |
| Pump                 | /                        |
| Weight in kg.        | 2133 kg                  |
| Sizes                | 3500x2300x1670 mm        |
|                      | (LxWxH)                  |
| Compressor(s) type & | x5 Performer             |
| model                | SZ185W4PC                |
| Display              | Carrier Pro-Dialog Plus  |
| Number of fans       | 4                        |
| Fan specifications   | 50 Hz - 925 RPM - 1,8 kW |
| Remarks              | Y.o.b. 2008              |
|                      |                          |

#### **Used Carrier 30 RA 200**

Used Carrier 30 RA 200 air-cooled chiller on Freon type R407C. Complete with 5 Performer SZ185W4PC scroll compressors, brazed heat exchanger as evaporator, condenser with 4 Carrier 3PMA fans - 50 Hz - 925 RPM - 1.8 kW diameter 760 mm, Salmson water pump with TEE QS FS 112M2C-85 N electic motor, expansion vessel, liquid line filters drier and a control cabinet with a Carrier Pro-Dialog Plus. \*All components of this used chiller will be tested on good working, leak free condition (condensing blocks, compressors, fans, control panel, etcetera). Choosing HOSBV means buying with warranty. We perform a industrial cleaning and rust spots will be covered. Also, we can arrange your