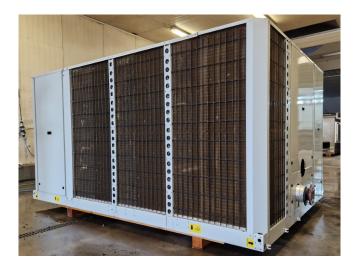

### **Specifications**

| Brand                | Carrier                  |
|----------------------|--------------------------|
| Туре                 | 30 RA 200                |
| Product type         | Air Cooled Chiller       |
| Capacity kW          | 202,0                    |
| Capacity Tons        | 57,4                     |
| Refrigerant          | Freon                    |
| Refrigerant Type     | R 407 C                  |
| Pump                 | /                        |
| Weight in kg.        | 2133 kg                  |
| Sizes                | 3500x2300x1670 mm        |
|                      | (LxWxH)                  |
| Compressor(s) type & | x5 Performer             |
| model                | SZ185W4PC                |
| Display              | Carrier Pro-Dialog Plus  |
| Number of fans       | 4                        |
| Fan specifications   | 50 Hz - 925 RPM - 1,8 kW |
| Remarks              | Y.o.b. 2008              |
|                      |                          |

#### **Used Carrier 30 RA 200**

Used Carrier 30 RA 200 air-cooled chiller on Freon type R407C. Complete with 5 Performer SZ185W4PC scroll compressors, brazed heat exchanger as evaporator, condenser with 4 Carrier 3PMA fans - 50 Hz - 925 RPM - 1.8 kW diameter 760 mm, Salmson water pump with TEE QS FS 112M2C-85 N electic motor, expansion vessel, liquid line filters drier and a control cabinet with a Carrier Pro-Dialog Plus. \*All components of this used chiller will be tested on good working, leak free condition (condensing blocks, compressors, fans, control panel, etcetera). Choosing HOSBV means buying with warranty. We perform a industrial cleaning and rust spots will be covered. Also, we can arrange your