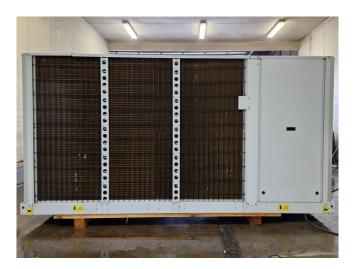

### **Specifications**

| Brand                | Carrier                  |
|----------------------|--------------------------|
| Туре                 | 30 RA 200                |
| Product type         | Air Cooled Chiller       |
| Capacity kW          | 202,0                    |
| Capacity Tons        | 57,4                     |
| Refrigerant          | Freon                    |
| Refrigerant Type     | R 407 C                  |
| Pump                 | /                        |
| Weight in kg.        | 2133 kg                  |
| Sizes                | 3500x2300x1670 mm        |
|                      | (LxWxH)                  |
| Compressor(s) type & | x5 Performer             |
| model                | SZ185W4PC                |
| Display              | Carrier Pro-Dialog Plus  |
| Number of fans       | 4                        |
| Fan specifications   | 50 Hz - 925 RPM - 1,8 kW |
| Remarks              | Y.o.b. 2008              |
|                      |                          |

#### **Used Carrier 30 RA 200**

Used Carrier 30 RA 200 air-cooled chiller on Freon type R407C. Complete with 5 Performer SZ185W4PC scroll compressors, brazed heat exchanger as evaporator, condenser with 4 Carrier 3PMA fans - 50 Hz - 925 RPM - 1.8 kW diameter 760 mm, Salmson water pump with TEE QS FS 112M2C-85 N electic motor, expansion vessel, liquid line filters drier and a control cabinet with a Carrier Pro-Dialog Plus. \*All components of this used chiller will be tested on good working, leak free condition (condensing blocks, compressors, fans, control panel, etcetera). Choosing HOSBV means buying with warranty. We perform a industrial cleaning and rust spots will be covered. Also, we can arrange your